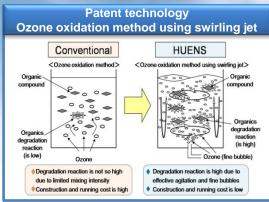

# ing jet and ozone deodorizi "ozone oxidation method using swirling jet", it is possible to deodorize effectively with

Lower construction and running cost than conventional system, "wet type ozone deodorizing"

### Ozone oxidation method using swirling jet

- Effective agitation using swirling jet
- Energy-saving and remarkable impact by dispersing fine bubbles of ozone using swirling jet
- Stable deodorization of hydrogen sulfide or another odor gas
- Lower cost and optimum suggestion based on analytical estimation of odor gas
- Maintenance system by professional engineer who think first of improving the deodorize performance and longer operation life of system
- Alliance with Hitachi Building Systems Co,. Ltd. to remote monitor in 24 hours a day, 365 days a year
- Rapid-response service for unexpected problems from around the country