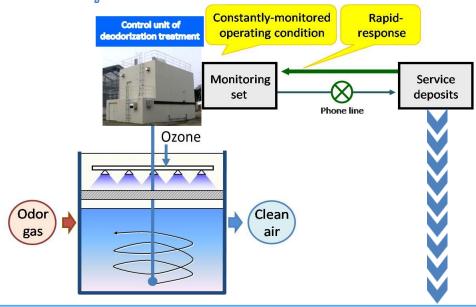

#### **Basic system flow**

#### Rapid-response! 24-hour and 365-day remote monitoring!!

<Control center of Hitachi Building Systems Co. Ltd.>

We will be in your place from 350 service deposits around the country.

We allianced with Hitachi Building Systems Co., Ltd. to have a reliable 24-hours and 365-days remote monitoring system. You can get our rapid-response for unexpected problems from around the country.