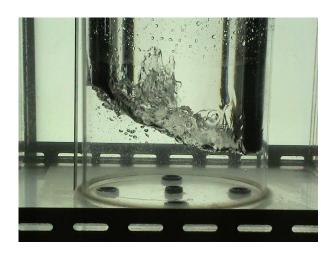

### Ozone oxidation method using swirling jet

- Effective agitation using swirling jet
- Energy-saving and remarkable impact by dispersing fine bubbles of ozone using swirling jet
- Stable deodorization of hydrogen sulfide or another odor gas
- Lower cost and optimum suggestion based on analytical estimation of odor gas
- Maintenance system by professional engineer who think first of improving the deodorize performance and longer operation life of system
- Alliance with Hitachi Building Systems Co,. Ltd. to remote monitor in 24 hours a day, 365 days a year
- Rapid-response service for unexpected problems from around the country