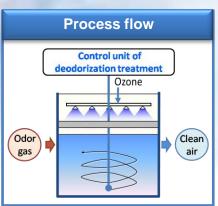

# ing jet and ozone deodorizi "ozone oxidation method using swirling jet", it is possible to deodorize effectively with

Lower construction and running cost than conventional system, "wet type ozone deodorizing"



- The operation control can process the high level of flush odor
- The flexibility to treat the seasonal variation of odor concentration
- The effectivity under humid conditions where unfit for using the soil and activated carbon such as composting facility
- The possibility to use in low temperature region where is not good for biological and soil deodorization
- Lower maintenance cost than conventional system such as an activated carbon deodorization
- Longer operation life with simple maintenance management









One of our principles is to protect your environmental facilities permanently as "resources for global environment conservation" by our consistent maintenance system.

■ We will provide the environmental cleanup system with a concept of the high-quality, low-cost and a longer operation life.

Huens Co., Ltd



ISO 27001 (Certification No. IS511132)











## Special features of swirling jet and ozone deodorizing systems

### Ozone oxidation method using swirling jet



- Effective agitation using swirling jet
- Energy-saving and remarkable impact by dispersing fine bubbles of ozone using swirling jet
- Stable deodorization of hydrogen sulfide or another odor gas
- Lower cost and optimum suggestion based on analytical estimation of odor gas
- Maintenance system by professional enginee